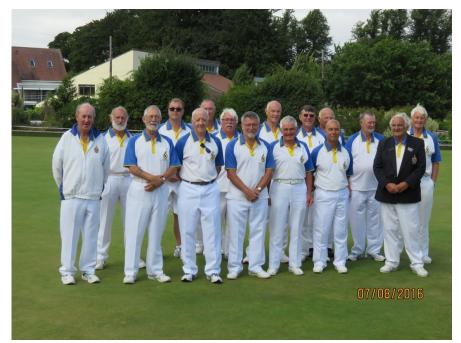

## PORTISHEAD ROYAL BRITISH LEGION BOWLING CLUB. WINNERS CLARENCE DAVEY INTERCLUB CHAMPIONSHIP 2016.

**BRISTOL ST. ANDREWS BOWLING CLUB RUNNERS UP.** 

//WWW.WEEBLY.COM/?UTM\_SOURCE=INTERNAL&UTM\_MEDIUM=FOOTER&UTM\_CAMPAIGN=3)