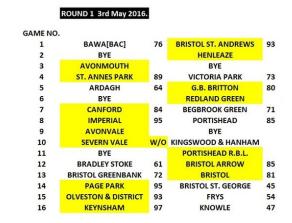

## ROUND 1 PLAY ON 3rd MAY 2016

|                                              | ROUND 2 17th June                                                                                                           |                                              |                                                                                                                  |                                              |                                                        |
|----------------------------------------------|-----------------------------------------------------------------------------------------------------------------------------|----------------------------------------------|------------------------------------------------------------------------------------------------------------------|----------------------------------------------|--------------------------------------------------------|
| 17<br>18<br>19<br>20<br>21<br>22<br>23<br>24 | BRISTOL St. ANDREWS<br>AVONMOUTH<br>G.B. BRITTON<br>CANFORD<br>AVONVALE<br>PORTISHEAD RBL<br>BRISTOL<br>OLVESTON & DISTRICT | 95<br>63<br>75<br>84<br>73<br>89<br>88<br>96 | HENLEAZE<br>St. ANNES PARK<br>REDLAND GREEN<br>IMPERIAL<br>SEVERN VALE<br>BRISTOL ARROW<br>PAGE PARK<br>KEYNSHAM | 58<br>88<br>89<br>65<br>62<br>59<br>65<br>58 |                                                        |
| 25<br>26<br>27<br>28                         | ROUND 3 8th July<br>BRISTOL St. ANDREWS<br>REDLAND GREEN<br>AVONVALE<br>BRISTOL                                             | 80<br>93<br>65<br>82                         | St. ANNES PARK<br>CANFORD<br>PORTISHEAD RBL<br>OLVESTON & DISTRICT                                               | 72<br>75<br>102<br>66                        |                                                        |
| 29<br>30                                     | SEMI-FINAL 24th July<br>BRISTOL St. ANDREWS<br>PORTISHEAD R.B.L.<br>FINAL 7th August                                        | 79<br>88                                     | REDLAND GREEN<br>BRISTOL                                                                                         | 74<br>62                                     | at Bristol Greenbank<br>at Page Park<br>10am IN WHITES |
| 31                                           | BRISTOL St. ANDREWS                                                                                                         | 69                                           | PORTISHEAD R.B.L.                                                                                                | 75                                           | at Henleaze B.C.<br>10am<br>IN WHITES                  |