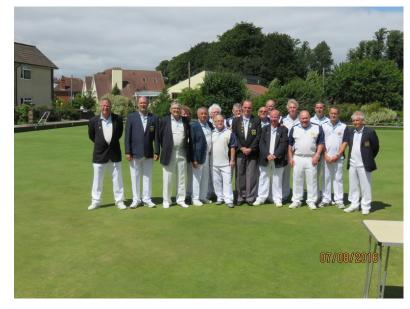

## PORTISHEAD ROYAL BRITISH LEGION BOWLING CLUB. WINNERS CLARENCE DAVEY INTERCLUB CHAMPIONSHIP 2016.

**BRISTOL ST. ANDREWS BOWLING CLUB RUNNERS UP.** 

//WWW.WEEBLY.COM/?UTM\_SOURCE=INTERNAL&UTM\_MEDIUM=FOOTER&UTM\_CAMPAIGN=3)